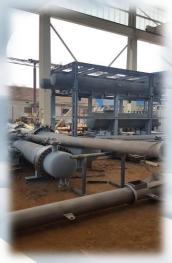

### **PRODUCTION AND STORAGE AREA**

- The production half of 2500 m2 with cranes, machines and equipment
- Own roofed storage area for aterial and final products