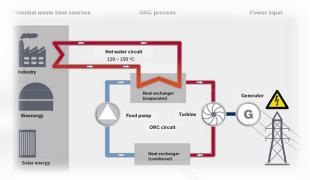

## Cogeneration plants

- a) 100 kWe / 500 kW thermal
- b) 200 kWe / 1000 kW thermal
- c) 300 kWe / 1500 kW thermal
- d) 400 kWe / 2000 kW thermal
- f) 500 kWe / 2500 kW thermal
- g) 600 kWe / 3000 kW thermal
- h) 700 kWe / 3500 kW thermal
- i) 1000kWe / 5000kW thermal