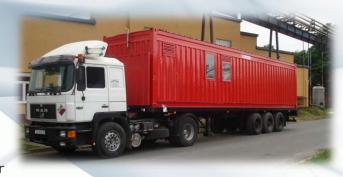

NIS- Naftna industrija Srbije Novi Sad (GASPROM-RUSIJA) Steam container boiler room 1500kg steam/hr, 100bar

Mobile boiler can stand:

- -Indenpendently
- -On a truck
- -In a boat