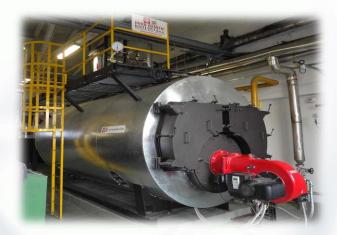

## ☐ 1. Boilers for standard gas and liquid fuels

- Boilers for rapid steam production
- Steam block boilers
- Hot oil boilers
- Hot water boilers
- Heating boilers

□ 2. Biomass boilers, economizers and utilization plants

■Steam utilization boiler:

500 kW - 7 MW,

■Hot oil utilization boiler:

500 kW - 5 MW,

■Hot water utilization boiler 500 kW - 7 MW,

- **□** 3. Containers & block containers
- ☐ 4. Pressure vessels and other equipment