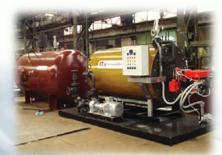

## ☐ 1. Boilers for standard gas and liquid fuels

- Boilers for rapid steam production
- Steam block boilers
- Hot oil boilers
- Hot water boilers
- Heating boilers

□ 2. Biomass boilers, economizers and utilization plants

■Steam utilization boiler:

500 kW - 7 MW,

■Hot oil utilization boiler:

500 kW - 5 MW,

■Hot water utilization boiler 500 kW - 7 MW,

- **□** 3. Containers & block containers
- ☐ 4. Pressure vessels and other equipment