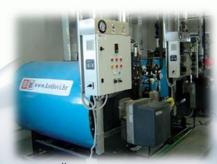

## ☐ 1. Boilers for standard gas and liquid fuels

- Boilers for rapid steam production
- Steam block boilers
- Hot oil boilers
- Hot water boilers
- Heating boilers

□ 2. Biomass boilers, economizers and utilization plants

■Steam utilization boiler:

500 kW - 7 MW,

■Hot oil utilization boiler:

500 kW - 5 MW,

■Hot water utilization boiler 500 kW - 7 MW,

- **□** 3. Containers & block containers
- ☐ 4. Pressure vessels and other equipment