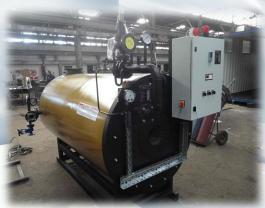

## ☐ 1. Boilers for standard gas and liquid fuels

- Boilers for rapid steam production
- Steam block boilers
- Hot oil boilers
- Hot water boilers
- Heating boilers

□ 2. Biomass boilers, economizers and utilization plants

■Steam utilization boiler:

500 kW - 7 MW,

■Hot oil utilization boiler:

500 kW - 5 MW,

■Hot water utilization boiler 500 kW - 7 MW,

- **□** 3. Containers & block containers
- ☐ 4. Pressure vessels and other equipment