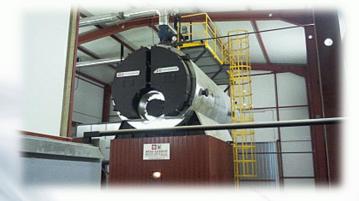

## ☐ 1. Boilers for standard gas and liquid fuels

- Boilers for rapid steam production
- Steam block boilers
- Hot oil boilers
- Hot water boilers
- Heating boilers

□ 2. Biomass boilers, economizers and utilization plants

■Steam utilization boiler:

500 kW - 7 MW,

■Hot oil utilization boiler:

500 kW - 5 MW,

■Hot water utilization boiler 500 kW - 7 MW,

- **□** 3. Containers & block containers
- ☐ 4. Pressure vessels and other equipment