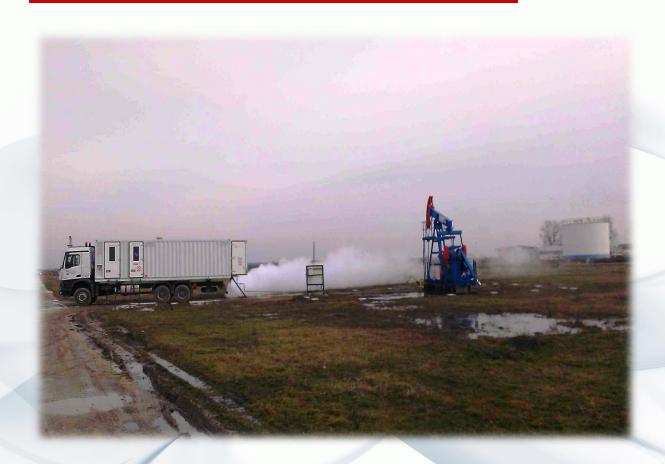

NIS- Naftna industrija Srbije Novi Sad (GASPROM-RUSIJA) Steam container boiler room 1500kg steam/hr, 100bar

Mobile boiler can stand:

- -Indenpendently
- -On a truck
- -In a boat