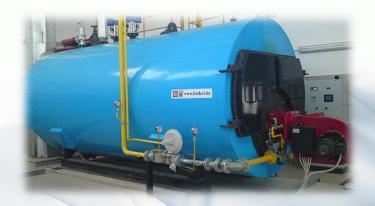

## ☐ 1. Boilers for standard gas and liquid fuels

- Boilers for rapid steam production
- Steam block boilers
- Hot oil boilers
- Hot water boilers
- Heating boilers

□ 2. Biomass boilers, economizers and utilization plants

■Steam utilization boiler:

500 kW - 7 MW,

■Hot oil utilization boiler:

500 kW - 5 MW,

■Hot water utilization boiler 500 kW - 7 MW,

- **□** 3. Containers & block containers
- ☐ 4. Pressure vessels and other equipment