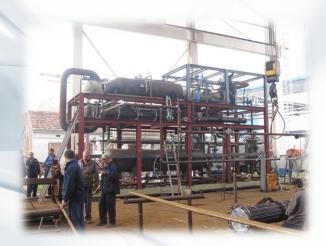

# **BURO ĐAKOVIĆ**KOTLOVI d.o.o.

- 40 years of experience in production of steam and hot oil boilers
- ☐ Energy-efficient projects
- □ ĐĐ Kotlovi d.o.o. established in 2002. as a private company with independent business
- Design, production, maintenance
- More than 1000 delivered plants

## ☐ 1. Boilers for standard gas and liquid fuels

- Boilers for rapid steam production
- Steam block boilers
- Hot oil boilers
- Hot water boilers
- Heating boilers

□ 2. Biomass boilers, economizers and utilization plants

■Steam utilization boiler:

500 kW - 7 MW,

■Hot oil utilization boiler:

500 kW - 5 MW,

■Hot water utilization boiler 500 kW - 7 MW,

- **□** 3. Containers & block containers
- ☐ 4. Pressure vessels and other equipment