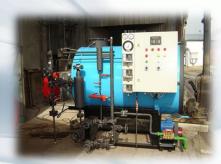

## ☐ 1. Boilers for standard gas and liquid fuels

- Boilers for rapid steam production
- Steam block boilers
- Hot oil boilers
- Hot water boilers
- Heating boilers

□ 2. Biomass boilers, economizers and utilization plants

■Steam utilization boiler:

500 kW - 7 MW,

■Hot oil utilization boiler:

500 kW - 5 MW,

■Hot water utilization boiler 500 kW - 7 MW,

- **□** 3. Containers & block containers
- ☐ 4. Pressure vessels and other equipment