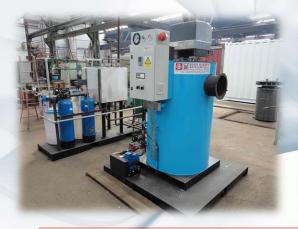

## ☐ 1. Boilers for standard gas and liquid fuels

- Boilers for rapid steam production
- Steam block boilers
- Hot oil boilers
- Hot water boilers
- Heating boilers

□ 2. Biomass boilers, economizers and utilization plants

■Steam utilization boiler:

500 kW - 7 MW,

■Hot oil utilization boiler:

500 kW - 5 MW,

■Hot water utilization boiler 500 kW - 7 MW,

- **□** 3. Containers & block containers
- ☐ 4. Pressure vessels and other equipment