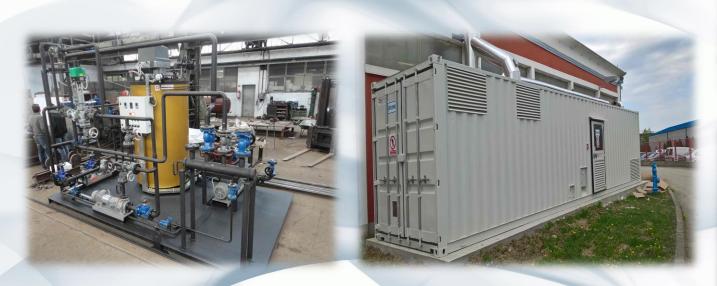

■Steam utilization boiler:

500 kW - 7 MW,

■Hot oil utilization boiler:

500 kW - 5 MW,

■Hot water utilization boiler 500 kW - 7 MW,

- **□** 3. Containers & block containers
- ☐ 4. Pressure vessels and other equipment

NIS- Naftna industrija Srbije Novi Sad (GASPROM-RUSIJA) Steam container boiler room 1500kg steam/hr, 100bar

Mobile boiler can stand:

- -Indenpendently
- -On a truck
- -In a boat