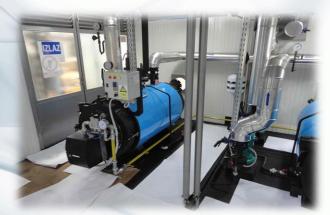

## ☐ 1. Boilers for standard gas and liquid fuels

- Boilers for rapid steam production
- Steam block boilers
- Hot oil boilers
- Hot water boilers
- Heating boilers

□ 2. Biomass boilers, economizers and utilization plants

■Steam utilization boiler:

500 kW - 7 MW,

■Hot oil utilization boiler:

500 kW - 5 MW,

■Hot water utilization boiler 500 kW - 7 MW,

- **□** 3. Containers & block containers
- ☐ 4. Pressure vessels and other equipment