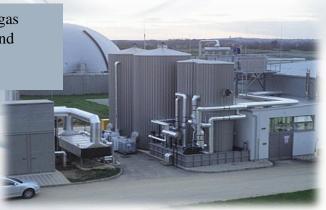

## Cogeneration plants

- a) 100 kWe / 500 kW thermal
- b) 200 kWe / 1000 kW thermal
- c) 300 kWe / 1500 kW thermal
- d) 400 kWe / 2000 kW thermal
- f) 500 kWe / 2500 kW thermal
- g) 600 kWe / 3000 kW thermal
- h) 700 kWe / 3500 kW thermal
- i) 1000kWe / 5000kW thermal