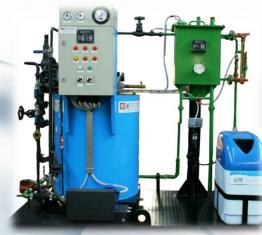

AFROTROPIC COCOA PROCESING Co. Ltd., Gana Steam container boiler room, 600 kg/hr - 12,6 bar

PECON d.o.o., Zagreb, Steam block boiler plat VPS 75 - 75 kg/hr pare - 12,6 bar

BILJEMENRKANT, Osijek, Hot water Low temperature boiler TNK 200 kW