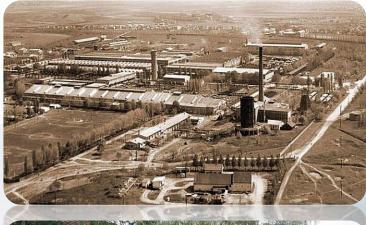

## Đuro Đaković

- Duro Đaković is one of the largest industrial groups in Croatia and the region with a long tradition and reputation on the global market.
- Since 1921. Đuro Đaković, in various legal forms had few important areas:
- INDUSTRY AND ENERGETICS
- □ TRANSPORT
- DEFENCE

# Some honorable mentiones during the past

- □ 1921 The Founding Assembly of the shareholders was held and the company was entered into the court registry; the construction of factory buildings started and First Jugoslavenian factory of Locomotive, Machine and Bridge had been founded
- □ 1926 The bridge over the Tisza River near Titel constructed.
- □ 1926 The first railway freight car produced.
- □ 1926 The first steam boiler produced.
- □ 1930 The first chemical and processing industry tank manufactured and installed.
- □ 1930 The first bridge exported to Greece.
- □ 1935 The first bridge crane constructed according to own design.
- □ 1935 The first standard-gauge railway locomotive manufactured.
- □ 1938 The first motor-train for the Sarajevo Mostar railway line manufactured.
- □ 1991 Founding Assembly of Đuro Đaković Holding d.d. was held, founded by Croatian Development Fund, Croatian Railways and Đuro Đaković Composite Company.
- □ 1993 By decision of the Đuro Đaković Holding Management Board, the company is transformed into a joint stock company. Subsidiaries which make up the Group today operate independently on the market.