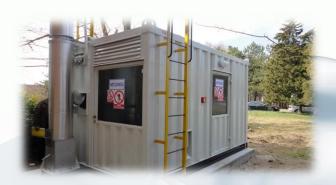

NIS- Naftna industrija Srbije Novi Sad (GASPROM-RUSIJA) Steam container boiler room 1500kg steam/hr, 100bar

Mobile boiler can stand:

- -Indenpendently
- -On a truck
- -In a boat