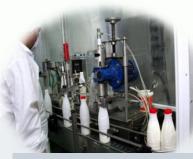

Food industry (milk processing)

Food industry (meat processing)

Food industry (production of chips)

Construction

Oil industry (paraffin removal)

Oil industry (refining of oil and gas)

Heating (schools, hospitals)