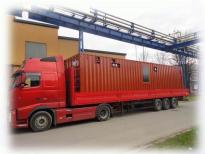

NIS- Naftna industrija Srbije Novi Sad (GASPROM-RUSIJA) Steam container boiler room 1500kg steam/hr, 100bar

Mobile boiler can stand:

- -Indenpendently
- -On a truck
- -In a boat