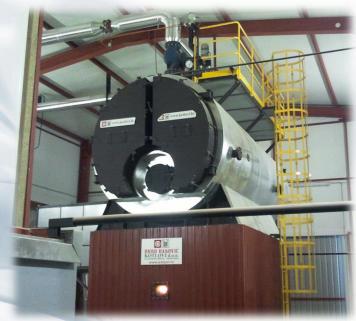

## ☐ 1. Boilers for standard gas and liquid fuels

- Boilers for rapid steam production
- Steam block boilers
- Hot oil boilers
- Hot water boilers
- Heating boilers

□ 2. Biomass boilers, economizers and utilization plants

■Steam utilization boiler:

500 kW - 7 MW,

■Hot oil utilization boiler:

500 kW - 5 MW,

■Hot water utilization boiler 500 kW - 7 MW,

- **□** 3. Containers & block containers
- ☐ 4. Pressure vessels and other equipment